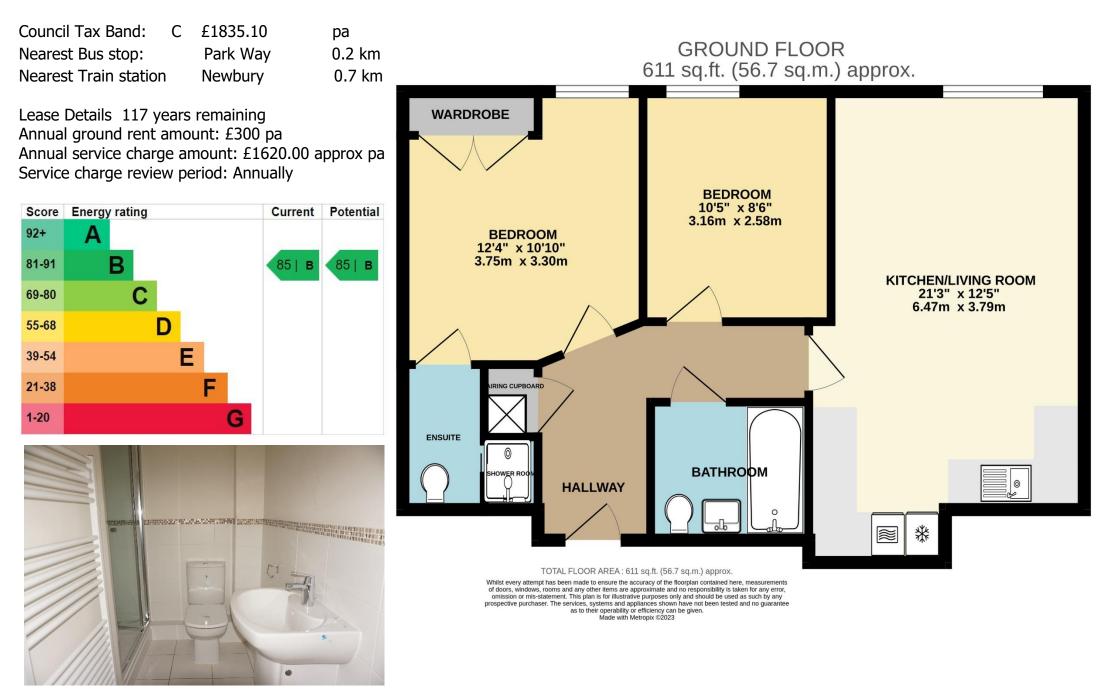

## Price Guide £215,000 Leasehold

This ground-floor apartment is well presented and built to a high specification by well-regarded builders, Bewley Homes. Hillview Place is an extremely desirable development built in 2015 and benefits from a desirable location just off West Street in the heart of Newbury town centre. The front door leads to an Entrance Hall with an airing cupboard and through to a large Sitting Room and beautifully finished open-plan Kitchen area. There are 2 double Bedrooms including a principal Bedroom with a built-in wardrobe and an En suite Shower Room, the accommodation is completed by a fantastic main Bathroom in classic white. Security phone entry system and an Allocated Parking Space.